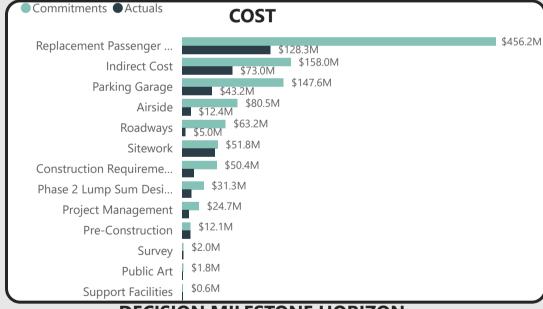

## **Replacement Passenger Terminal Project Status**

**Jacobs** 

**April, 2025** 