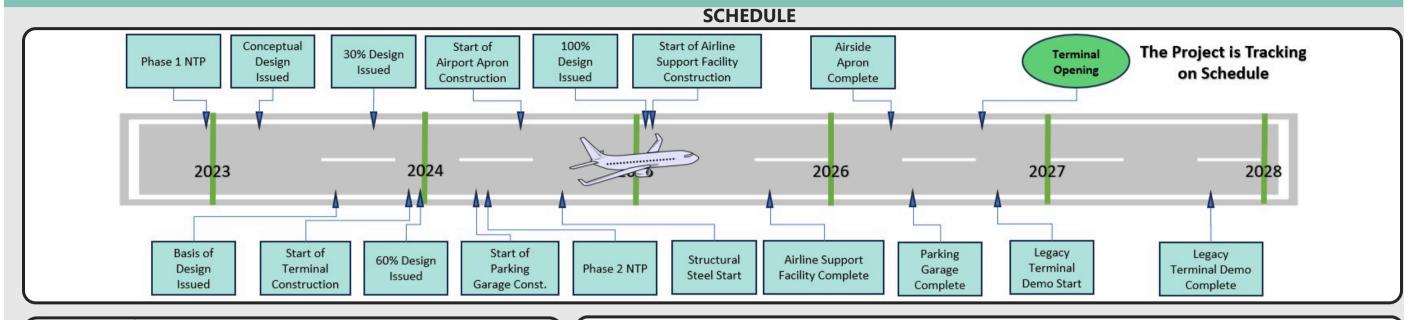

## **Replacement Passenger Terminal Project Status**

**Jacobs** 

**April, 2025** 