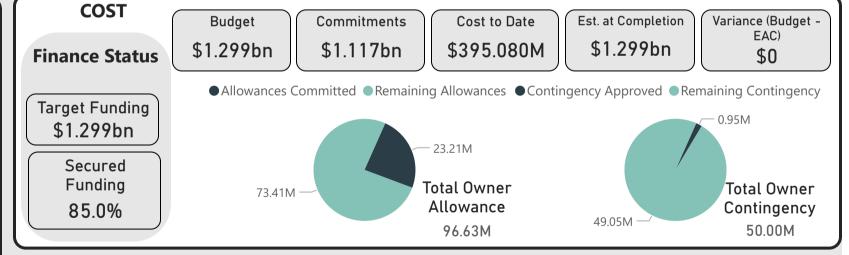

## **Replacement Passenger Terminal Project Status**

**Jacobs** 

**April, 2025** 