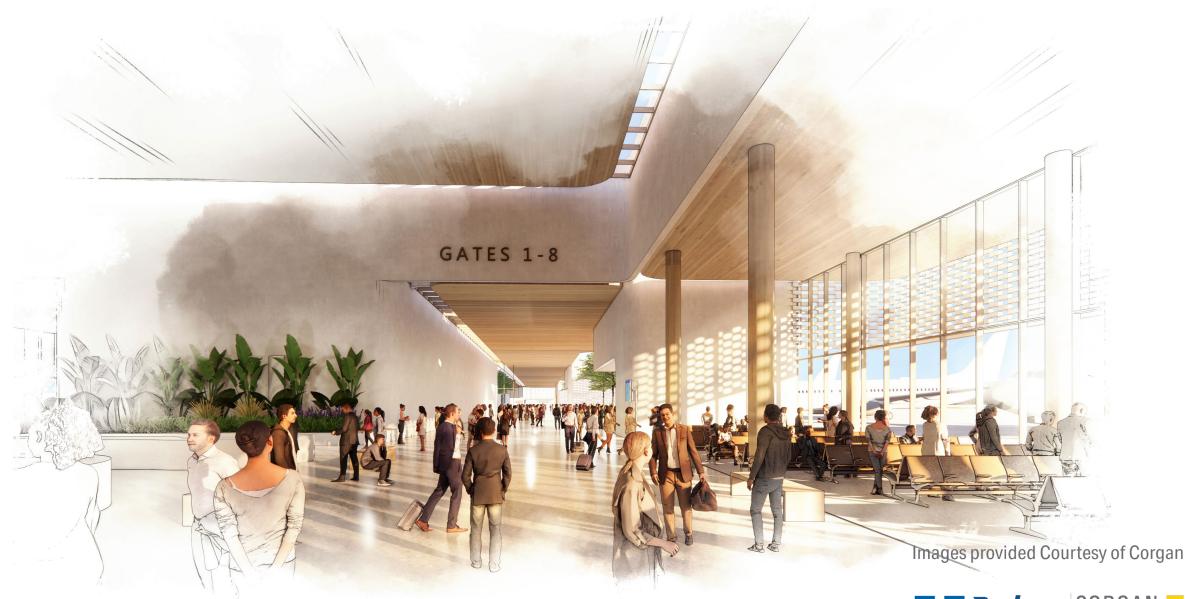

### THE "CENTURY"

- Influenced by mid-Century architecture
- Earmarked by simple forms and clean lines
- Entry into light-filled hall
- Exit with view through view corridor

Mounds and and Images provided Courtesy of Corgan

Images provided Courtesy of Corgan

GATES 1-