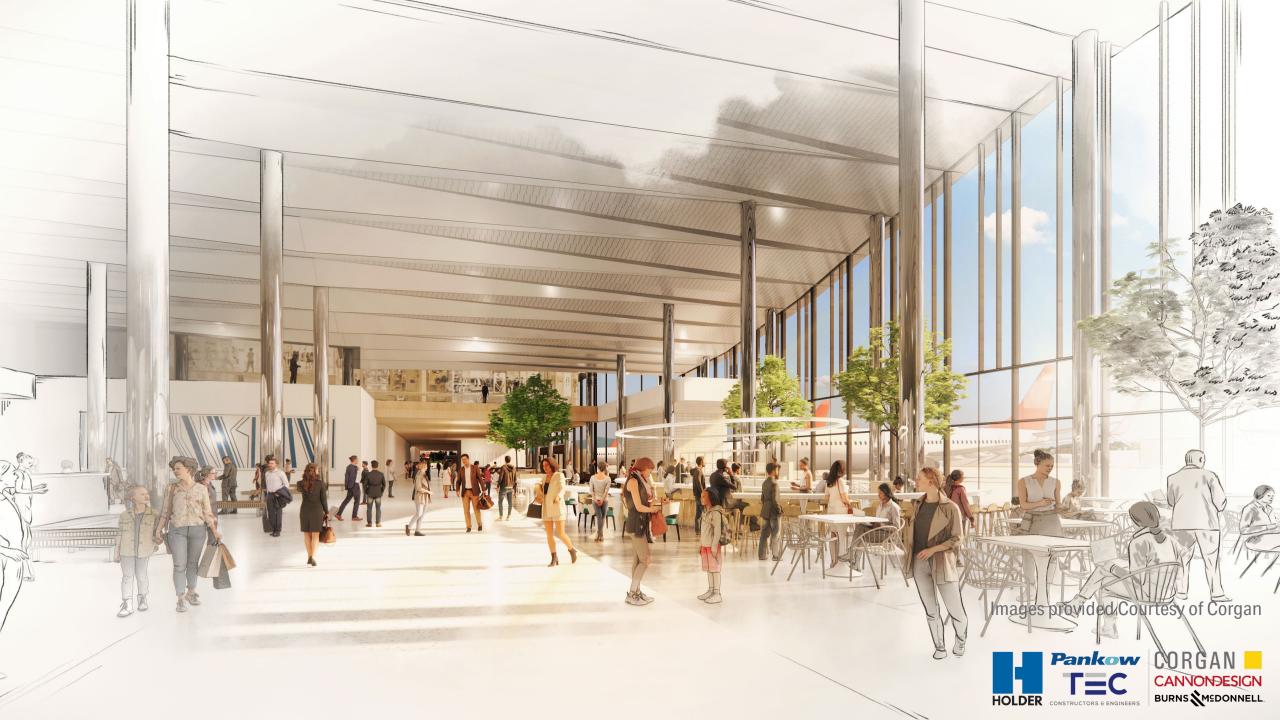

### THE "CENTURY"

- Influenced by mid-Century architecture
- Earmarked by simple forms and clean lines
- Entry into light-filled hall
- Exit with view through view corridor

Mounds and and Images provided Courtesy of Corgan