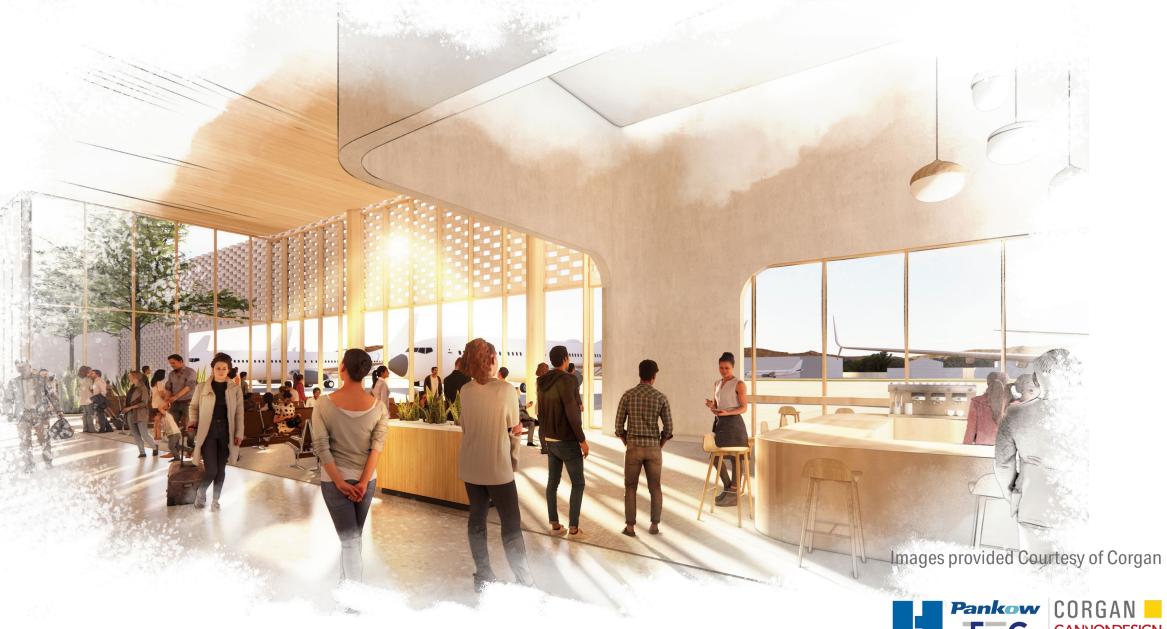

### THE "PASEO"

- Indicative of intimacy and human scale
- Connection to the outdoors
- Combination of light and shadows play throughout the facility

HOLLYWOOD BURBANK AIRPORT BAGGAGE ·NN NS Images provided Courtesy of Corgan