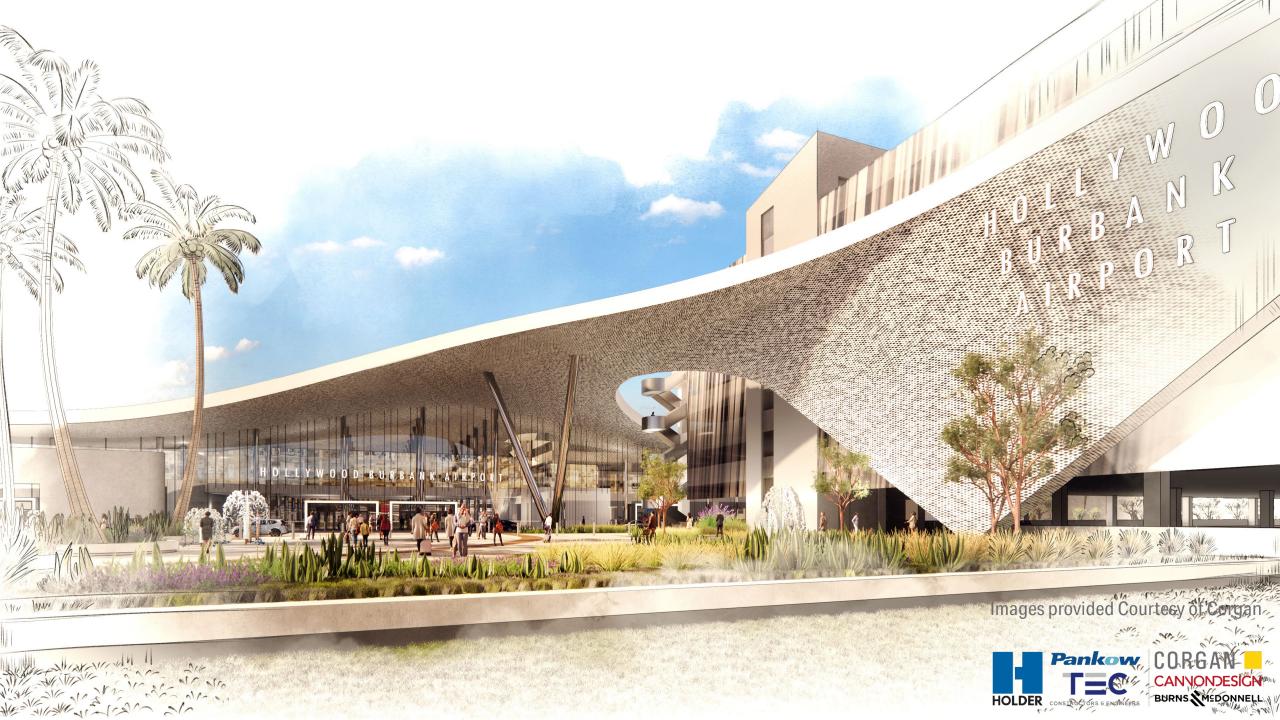

### THE "ICON"

- Inspired by glitz and glamour of Hollywood
- Recognition of film industry's roots
- Overarching canopy morphs into façade of garage
- Reminiscent of silver screen in public plaza

Images provided Courtesy of Corgan