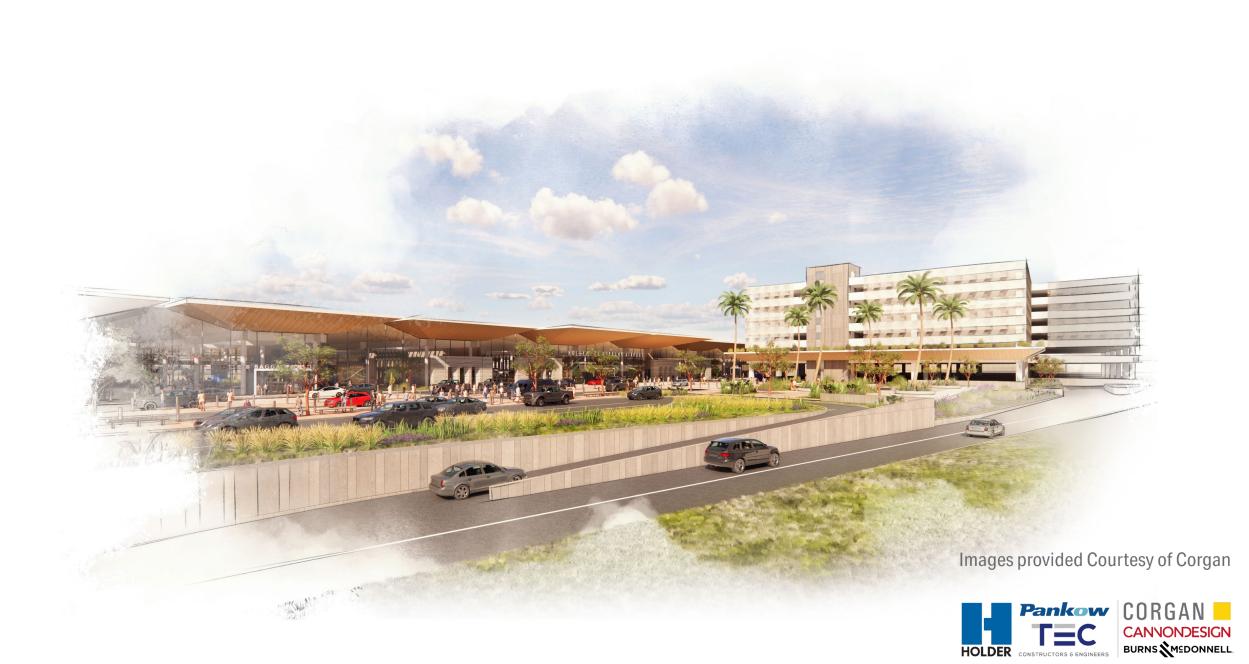

### THE "CENTURY"

- Influenced by mid-Century architecture
- Earmarked by simple forms and clean lines
- Entry into light-filled hall
- Exit with view through view corridor

Mounds and and Images provided Courtesy of Corgan