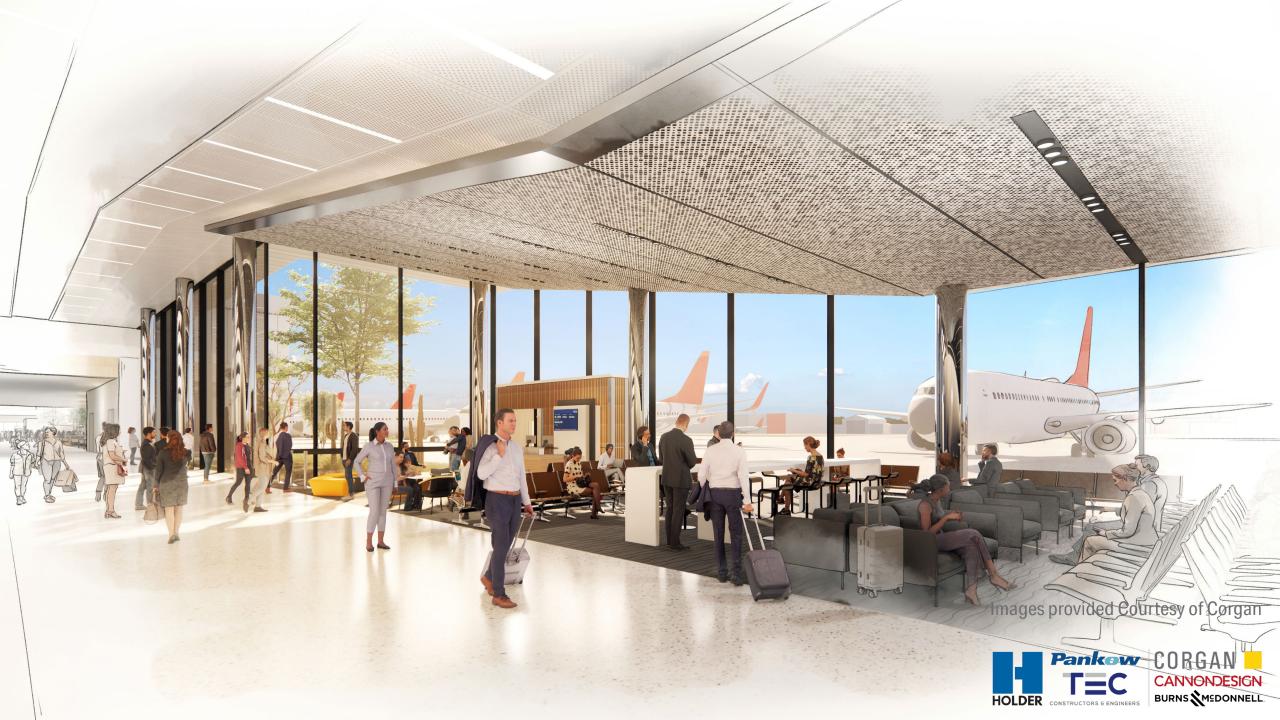

### THE "PASEO"

- Indicative of intimacy and human scale
- Connection to the outdoors
- Combination of light and shadows play throughout the facility

HOLLYWOOD BURBANK AIRPORT BAGGAGE ·NN NS Images provided Courtesy of Corgan