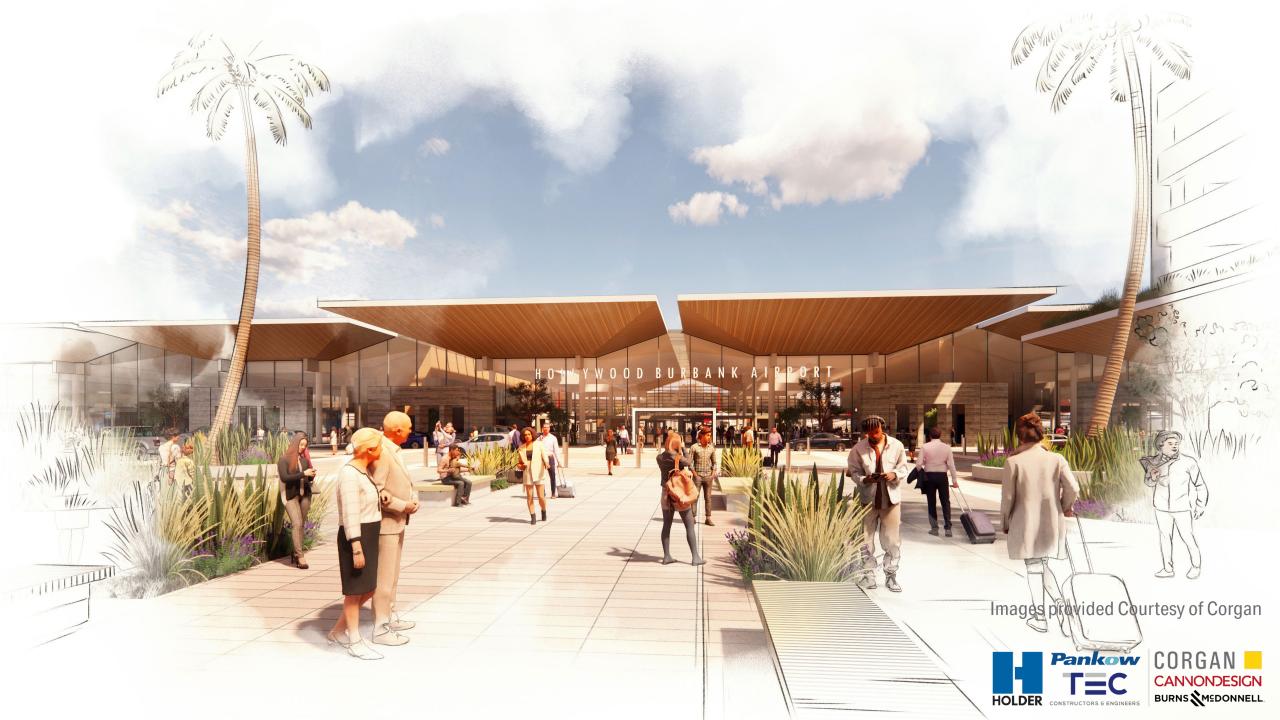

### THE "CENTURY"

- Influenced by mid-Century architecture
- Earmarked by simple forms and clean lines
- Entry into light-filled hall
- Exit with view through view corridor

Mounds and and Images provided Courtesy of Corgan