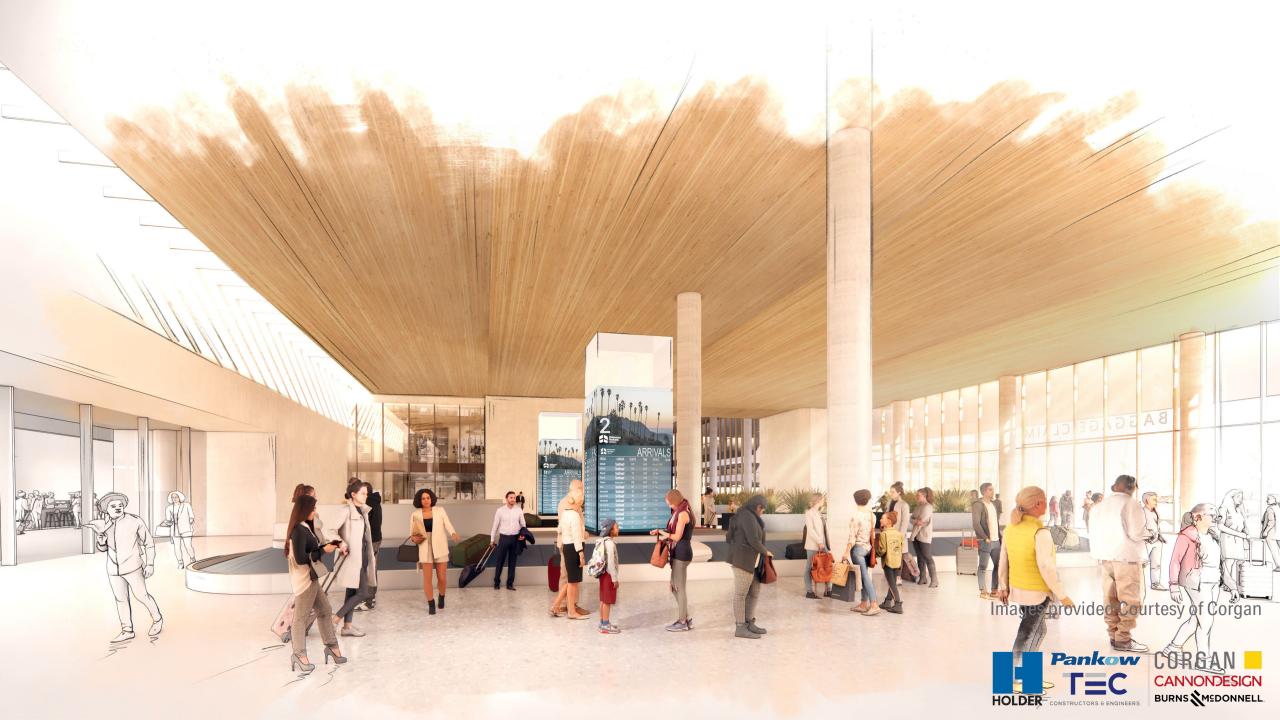

### THE "PASEO"

- Indicative of intimacy and human scale
- Connection to the outdoors
- Combination of light and shadows play throughout the facility

HOLLYWOOD BURBANK AIRPORT BAGGAGE ·NN NS Images provided Courtesy of Corgan