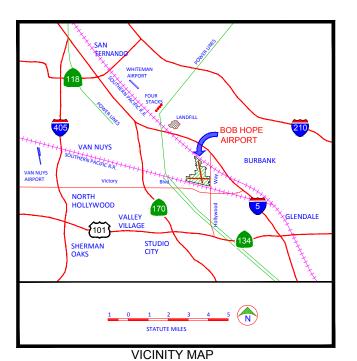

## **BOB HOPE AIRPORT**

2627 N. HOLLYWOOD WA BURBANK CALIFORNIA

(COMMONLY KNOWN AS HOLLYWOOD BURBANI AIRPORT)